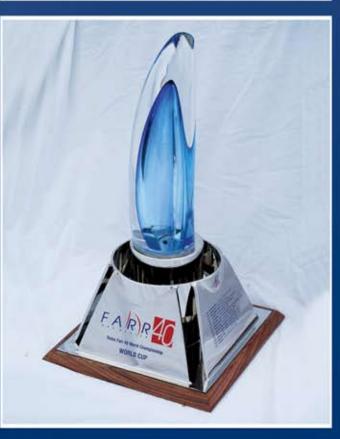

Custom Crystal Shapes - Brisbane to Gladstone Yacht Race

A Stand Out Design - Annual Pointcores

Contemporary Crystal Engraving - Brisbane to Gladstone Yacht Race

Unique Creations - Extensive Ability

Premier Awards have been producing specialty sailing awards for both club and elite level events for many years.