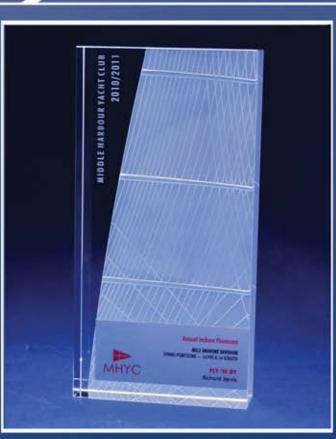

Custom Crystal Shapes - Brisbane to Gladstone Yacht Race

A Stand Out Design - Annual Pointcores

Contemporary Crystal Engraving - Brisbane to Gladstone Yacht Race

Unique Creations - Extensive Ability

Premier Awards have been producing specialty sailing awards for both club and elite level events for many years.