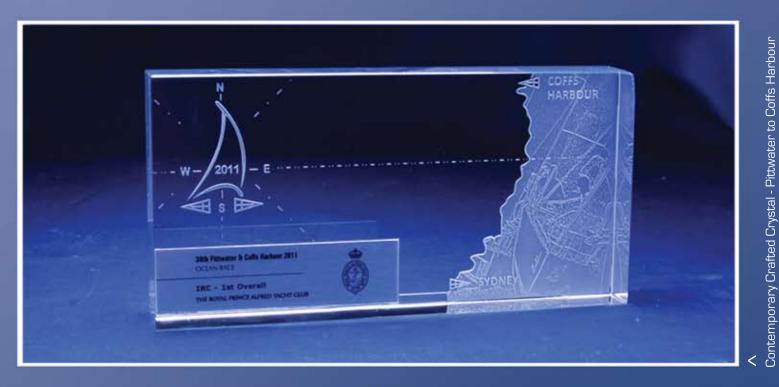

Custom Crystal Shapes - Brisbane to Gladstone Yacht Race

A Stand Out Design - Annual Pointcores

Contemporary Crystal Engraving - Brisbane to Gladstone Yacht Race

Unique Creations - Extensive Ability

Premier Awards have been producing specialty sailing awards for both club and elite level events for many years.