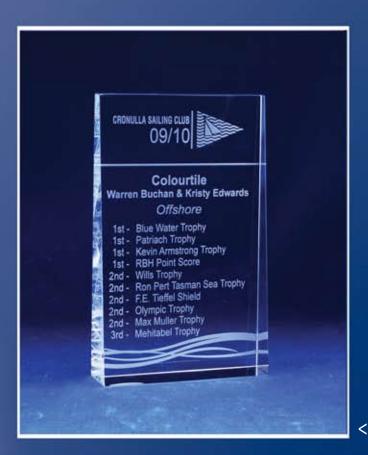

Custom Crystal Shapes - Brisbane to Gladstone Yacht Race



A Stand Out Design - Annual Pointcores



Contemporary Crystal Engraving - Brisbane to Gladstone Yacht Race



Unique Creations - Extensive Ability





Premier Awards have been producing specialty sailing awards for both club and elite level events for many years.

Our contemporary creative ability provides you with a broad range of styles for your awards needs. We produce all Awards needs from the traditionally styled to contemporary artistic awards. We guarantee the quality of our workmanship and the efficiency of our service.



Etched Crystal - Extensive Range